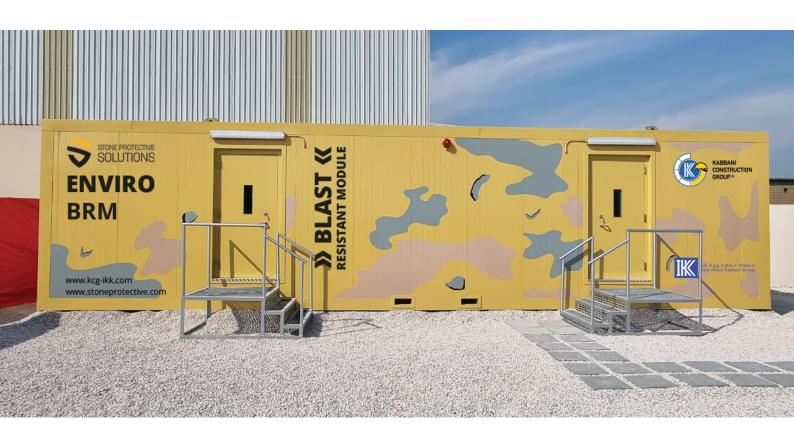

### **ENVIRO BLAST RESISTANT MODULES**

Enviro BRM™ products integrate our patented

Extreme-Woodlam™ blast resistant technology to meet safety
design requirements from accidental industrial explosions or
security Anti-Terrorism design requirements from bomb attacks.

Our standard Enviro BRM™ designs range from 2 psi to 10 psi free-field
blast overpressures up to 200 msec with ASCE medium response level
and compliance with recommended practices listed in API RP 753.

Enviro BRM™ combines steel framing with Extreme-Woodlam TM panels and are far more environmentally amiable to manufacture, cost effective and are considerably ergonomically friendlier than standard steel BRMs.