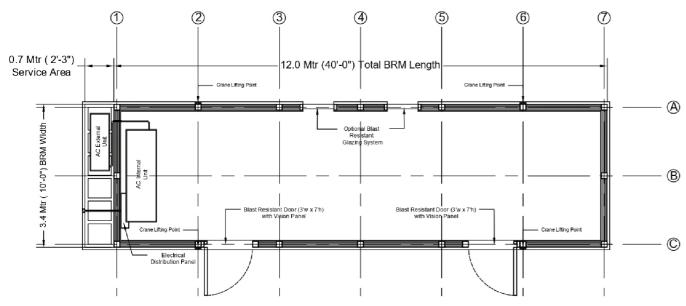

## **Standard Office Floor Plan**

Enviro BRM™ can be built in single or multiple units to accommodate most sizing and needs including floor plans and designs for offices, washrooms, boardrooms, lunchrooms, shelters, guard booths and critical equipment storage. Stone Protective Solutions, LLC has a strong backing in engineering, and can brain storm with you to achieve your ideal layout size and floor plan – reach out to Stone Protective and our licensed fabricators for all your blast needs, reference material and quotation requests.