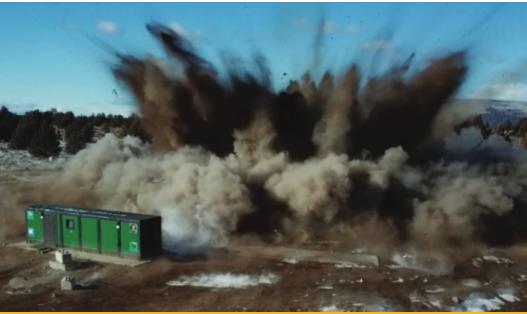

Our standard Enviro BRM™ designs range from 2 psi to 10 psi free-field
blast overpressures up to 200 msec with ASCE medium response level
and compliance with recommended practices listed in API RP 753.

Enviro BRM™ combines steel framing with Extreme-Woodlam TM panels and are far more environmentally amiable to manufacture, cost effective and are considerably ergonomically friendlier than standard steel BRMs.