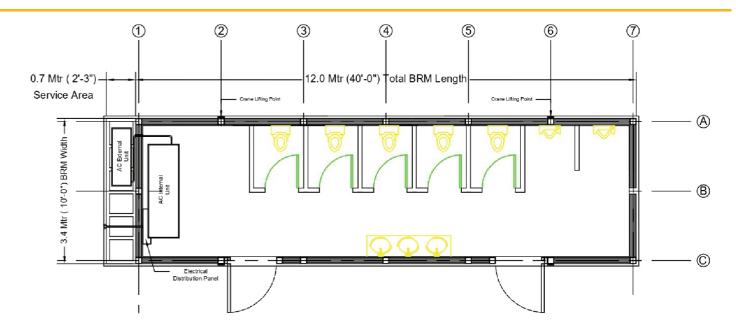

**



Enviro BRM™ can be built in single or multiple units to accommodate most sizing and needs including floor plans and designs for offices, washrooms, boardrooms, lunchrooms, shelters, guard booths and critical equipment storage. Stone Protective Solutions, LLC has a strong backing in engineering, and can brain storm with you to achieve your ideal layout size and floor plan – reach out to Stone Protective and our licensed fabricators for all your blast needs, reference material and quotation requests.

**Plan Ahead.** By getting us involved as soon as possible in the design period, we are able to help streamline the engineering, manufacturing and onsite installation, ensuring you receive what you need when you need it.

## **Multi Office Floor Plan**



# **Multi Bathroom Floor Plan**





























### **ENVIRO BLAST RESISTANT MODULES**





### **Contact Us**



### **UNITED STATES OF AMERICA & CANADA**

84 Country Road, Callicoon, NY, 12723, USA.



**\** |+1 (845) 439-9010







### **SAUDI ARABIA & UNITED ARAB EMIRATES**

Kabbani Construction Group (KCG) P.O. Box 6897 Dammam 31452



+966 (13) 892 3444

☑ info@ikkstonesolutions.com