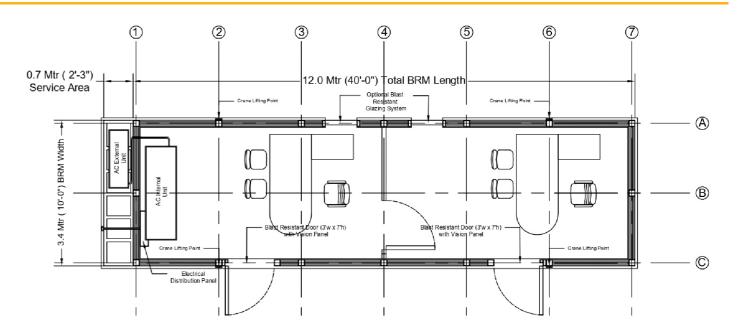

## **Standard Office Floor Plan**

Enviro BRM™ can be built in single or multiple units to accommodate most sizing and needs including floor plans and designs for offices, washrooms, boardrooms, lunchrooms, shelters, guard booths and critical equipment storage. Stone Protective Solutions, LLC has a strong backing in engineering, and can brain storm with you to achieve your ideal layout size and floor plan – reach out to Stone Protective and our licensed fabricators for all your blast needs, reference material and quotation requests.

## **Multi Office Floor Plan**