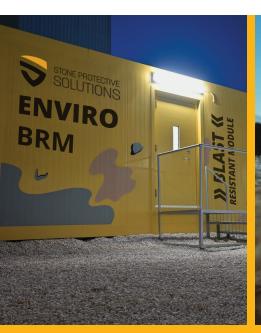

### **ENVIRO BLAST RESISTANT MODULES**

Enviro BRM™ products integrate our patented

Extreme-Woodlam™ blast resistant technology to meet safety
design requirements from accidental industrial explosions or
security Anti-Terrorism design requirements from bomb attacks.

Enviro BRM™ combines steel framing with Extreme-Woodlam TM panels and are far more environmentally amiable to manufacture, cost effective and are considerably ergonomically friendlier than standard steel BRMs.